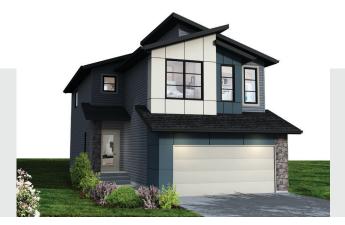

## Kennedy K 2204 SQ FT 2136 Koshal Way SW

- 2 storey, 3 bedroom home with vaulted ceiling bonus room and upper laundry (3 bedrooms upstairs, 1 bedroom on main floor)
- 9' ceiling on main floor with 41" cabinets with riser to bulkhead
- Upgraded ensuite with 4' wide shower, double sinks and corner soaker tub
- Samsung appliance package
- Gas fireplace with cultured stone in great room
- Hardwood and tile flooring on main floor, bathrooms and laundry
- 1¼" quartz counters in kitchen and main floor bathroom
- Railing with metal spindles from main to 2nd floor

Kennedy K 2204 SQ FT 2136 Koshal Way SW

**One at Keswick Showhome** 