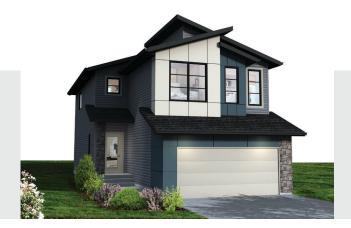

## Kennedy K 2204 SQ FT 2136 Koshal Way SW

- 2 storey, 3 bedroom home with vaulted ceiling bonus room and upper laundry (3 bedrooms upstairs, 1 bedroom on main floor)
- 9' ceiling on main floor with 41" cabinets with riser to bulkhead
- Upgraded ensuite with 4' wide shower, double sinks and corner soaker tub
- Samsung appliance package
- Gas fireplace with cultured stone in great room
- Hardwood and tile flooring on main floor, bathrooms and laundry
- 1¼" quartz counters in kitchen and main floor bathroom
- Railing with metal spindles from main to 2nd floor

Kennedy K 2204 SQ FT 2136 Koshal Way SW

**One at Keswick Showhome** 