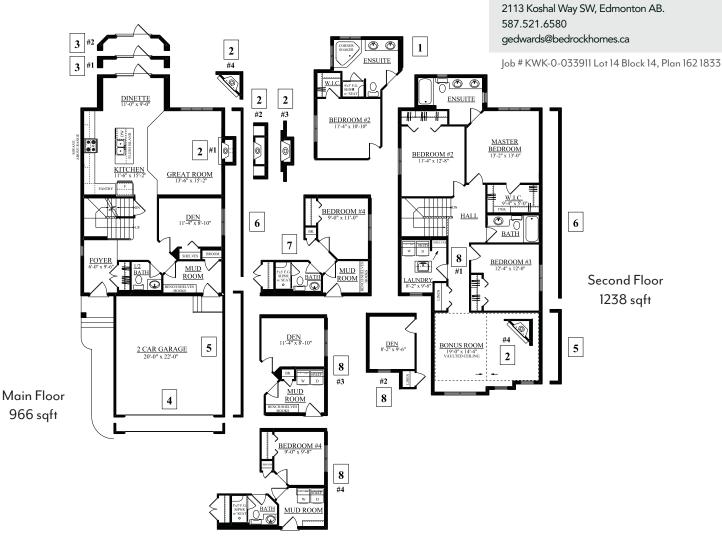

**One at Keswick Showhome** 2113 Koshal Way SW, Edmonton AB. 587.521.6580 gedwards@bedrockhomes.ca

Job # KWK-0-033911 Lot 14 Block 14, Plan 162 1833

Notes: